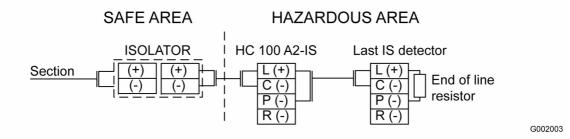

perature range Material Colour Weight Conventional 24 VDC 19–28 VDC 57°C A2, EN54-5:2000 06ATEX1267X IP67, IEC60529:2001 < 25 µA 95% RH at 55°C -25°C to +70°C PC/ABS White ~420 g

Certified according to

## O845

25.2 VDC

### Safety data

Max input voltage (U<sub>i</sub>) Max input current (I<sub>i</sub>) Max input power (P<sub>i</sub>) Max internal capacitance (C<sub>i</sub>) Max internal inductance (L<sub>i</sub>) EX-class

Responsible manufacturer

93 mA 585 mW 53.4 nF Negligible II I G EEx ia IIC T5 Ta: 70°C Consilium Fire & Gas, www.consilium.se

#### Cleaning

Only clean outside of detector by using a damp cloth.

The specifications described herein are subject to change without notice.

Data sheet no: 5200047-00A HC 100 A2-IS IP67.10 3.ME



### Dimensions (mm)



#### Connection