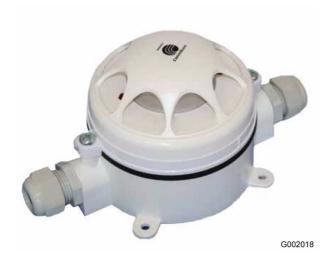

#### General description

The HC 100 A2-IS IP67 is an intrinsically safe conventional heat detector for use with all Salwico Fire Alarm Systems.

The detector is designed for use in areas with high explosion risk. Connected via an intrinsically safe interface the detector has the classification code:  $\bigcirc$  II I G EEx ia IIC T5

It is delivered complete with adapter and base. In this version of HC 100 the detector and adapter are moulded together and filled with a special moulding compound that gives it high resistance against humidity and vibrations. The detector can not be separated from the adapter. The HC 100 A2-IS IP67 is suitable for location in harsh environments.

The heat sensing element is of thermistor type with a short response time to changes in the ambient temperature. Alarms are optically indicated until they are reset on the central.

The detector is environmentally adapted in aspects of the selection of material and design.