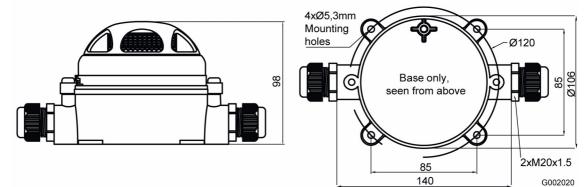

mbient humidity Temperature range Material Colour Weight Conventional 24 VDC 19–28 VDC 57°C A2, EN54-5:2000 06ATEX1267X IP67, IEC60529:2001 < 25 µA 95% RH at 55°C -25°C to +70°C PC/ABS White ~420 g

Certified according to

## O845

25.2 VDC

### Safety data

Max input voltage (U<sub>i</sub>) Max input current (I<sub>i</sub>) Max input power (P<sub>i</sub>) Max internal capacitance (C<sub>i</sub>) Max internal inductance (L<sub>i</sub>) EX-class

Responsible manufacturer

93 mA 585 mW 53.4 nF Negligible II I G EEx ia IIC T5 Ta: 70°C Consilium Fire & Gas, www.consilium.se

#### Cleaning

Only clean outside of detector by using a damp cloth.

The specifications described herein are subject to change without notice.

Data sheet no: 5200047-00A HC 100 A2-IS IP67.10 3.ME



### Dimensions (mm)



#### Connection